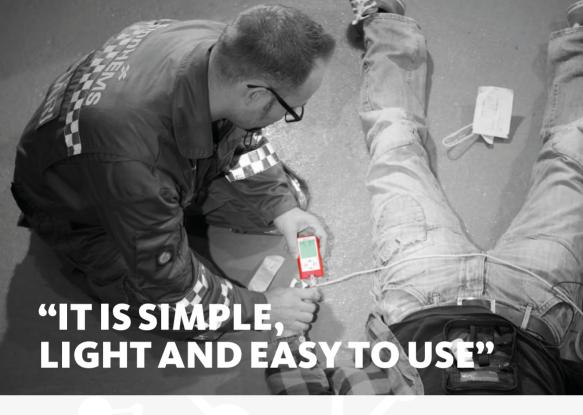

## TOEXCLUDEOR CONFIRMTHE POSSIBILITY OF ALCOHOL INTOXICATION

- ▲ Fast blood alcohol measuring device
- ▲ Accurate reading up to 500mg/dl,
- Cost effective
- Portable, light, fast and reliable.
- **Easy calibration**(no need for costly service or maintenance)
- **Easy to use**
- Saves money, time and lives