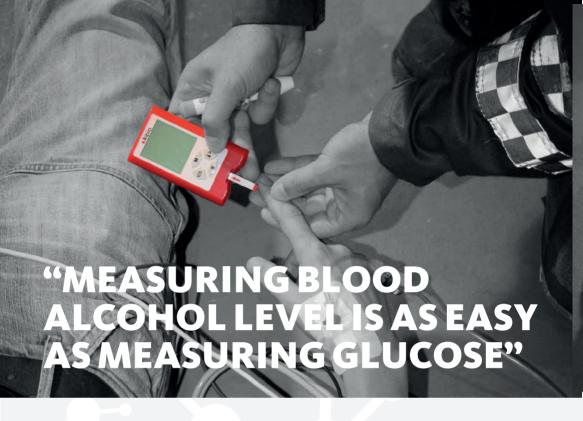

Albio gives reliable result in 25 seconds. It is at least 10 times less expensive, and doesn't require any special skills nor expensive clinical lab instruments.